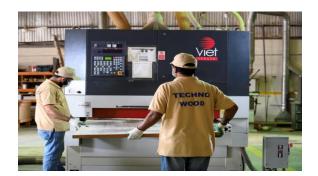

# **MACHINES & EQUIPMENTS**

**Edge Banding Machine** 

**Hot Press Machine** 

Moulder

**Chain Mortiser** 

Thicknesser

**Sanding Machine** 

**CNC Machining Center** 