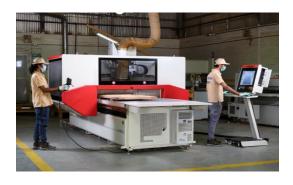

# **MACHINES & EQUIPMENTS**

**Edge Banding Machine** 

**Hot Press Machine** 

Moulder

**Chain Mortiser** 

Thicknesser

**Sanding Machine** 

**CNC Machining Center** 