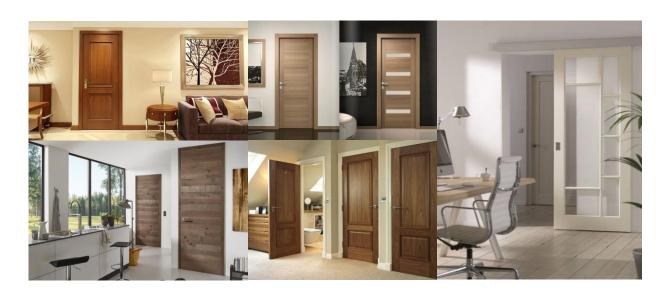

#### 2. WOODEN DOORS

By virtue of our knowledge of the types of wooden doors and our experience with the quality of wood used in their manufacture, we have the ability to assist you in choosing the appropriate doors for your homes, offices and different facilities. With this, we have become specialized in manufacturing all wooden doors, according to the usage and specifications to be achieved.

## Solid Wooden Doors

Solid wood doors are made from natural wood as the door frame and panel and are used in manufacturing expensive wood, such as cherry, walnut, teak, beech, sandalwood, oak, meranti and mahogany, because these materials cannot be easily deformed, resistant to corrosion and have thermal insulation properties in addition to their beautiful appearance that consider a great choice for decoration.

#### Semi-Solid Wooden doors

Semi-solid wooden doors are a mixture of natural wood as a door frame with medium density filler 18MM double sheet. Usually used in expensive wood, such as cherry, walnut, beech, oak, mahogany and meranti, this combination provides durable doors that are beautiful in appearance due to the easy diversification of the design of the shelf and this type of door is one of the most preferred choices for decorators.

#### Flush Wooden Doors

The flush wooden doors are a frame of wood that filled with a sheet of industrial wood (Chipboard core) ether hollow or solid. Then an external frame of solid wood to be added to save the door from the side of the exposed sides of the shocks. Then it is will covered with MDF panels. Then it is will pressed with any type of natural or industrial veneer. These doors are usually used in the interior rooms. These doors are considered the most in-demand by the public due to their durability, quality and affordable price.

# Commercial Wooden Doors

They consist of a thick frame of pinewood that is filled with pinewood slats, foam or honeycomb. Then it is will covered with MDF panels. Then it is will pressed with any type of natural or industrial veneer. The thick frame of the pinewood used to keep the

door from the outside exposed to shocks. These doors usually used for commercial projects.