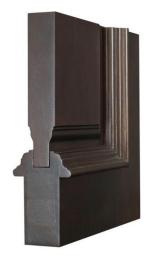

#### 2. WOODEN DOORS

By virtue of our knowledge of the types of wooden doors and our experience with the quality of wood used in their manufacture, we have the ability to assist you in choosing the appropriate doors for your homes, offices and different facilities. With this, we have become specialized in manufacturing all wooden doors, according to the usage and specifications to be achieved.

## Solid Wooden Doors

Solid wood doors are made from natural wood as the door frame and panel and are used in manufacturing expensive wood, such as cherry, walnut, teak, beech, sandalwood, oak, meranti and mahogany, because these materials cannot be easily deformed, resistant to corrosion and have thermal insulation properties in addition to their beautiful appearance that consider a great choice for decoration.

#### Semi-Solid Wooden doors

Semi-solid wooden doors are a mixture of natural wood as a door frame with medium density filler 18MM double sheet. Usually used in expensive wood, such as cherry, walnut, beech, oak, mahogany and meranti, this combination provides durable doors that are beautiful in appearance due to the easy diversification of the design of the shelf and this type of door is one of the most preferred choices for decorators.