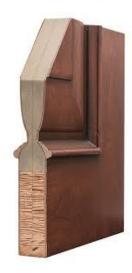

#### 2. WOODEN DOORS

By virtue of our knowledge of the types of wooden doors and our experience with the quality of wood used in their manufacture, we have the ability to assist you in choosing the appropriate doors for your homes, offices and different facilities. With this, we have become specialized in manufacturing all wooden doors, according to the usage and specifications to be achieved.

## Solid Wooden Doors

Solid wood doors are made from natural wood as the door frame and panel and are used in manufacturing expensive wood, such as cherry, walnut, teak, beech, sandalwood, oak, meranti and mahogany, because these materials cannot be easily deformed, resistant to corrosion and have thermal insulation properties in addition to their beautiful appearance that consider a great choice for decoration.

#### Semi-Solid Wooden doors

Semi-solid wooden doors are a mixture of natural wood as a door frame with medium density filler 18MM double sheet. Usually used in expensive wood, such as cherry, walnut, beech, oak, mahogany and meranti, this combination provides durable doors that are beautiful in appearance due to the easy diversification of the design of the shelf and this type of door is one of the most preferred choices for decorators.