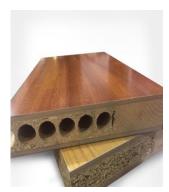

#### Flush Wooden Doors

The flush wooden doors are a frame of wood that filled with a sheet of industrial wood (Chipboard core) ether hollow or solid. Then an external frame of solid wood to be added to save the door from the side of the exposed sides of the shocks. Then it is will covered with MDF panels. Then it is will pressed with any type of natural or industrial veneer. These doors are usually used in the interior rooms. These doors are considered the most in-demand by the public due to their durability, quality and affordable price.

# Commercial Wooden Doors

They consist of a thick frame of pinewood that is filled with pinewood slats, foam or honeycomb. Then it is will covered with MDF panels. Then it is will pressed with any type of natural or industrial veneer. The thick frame of the pinewood used to keep the

door from the outside exposed to shocks. These doors usually used for commercial projects.