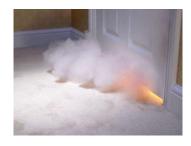

#### Fire Rated Doors

They are doors that can prevent the transmission of fire and smoke through them. These doors are divided according to several international systems, the most famous are the British System (BS) and the American System (UL). We are approved from the Intertek Laboratory to manufacture the two systems, as well as we have an approved certificate from the UL Laboratory (American Laboratory) to manufacture the Fire rated doors and our name is included in the global list of approved manufacturers.