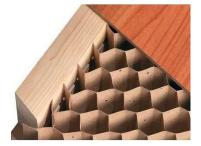

#### Flush Wooden Doors

The flush wooden doors are a frame of wood that filled with a sheet of industrial wood (Chipboard core) ether hollow or solid. Then an external frame of solid wood to be added to save the door from the side of the exposed sides of the shocks. Then it is will covered with MDF panels. Then it is will pressed with any type of natural or industrial veneer. These doors are usually used in the interior rooms. These doors are considered the most in-demand by the public due to their durability, quality and affordable price.

# Commercial Wooden Doors

They consist of a thick frame of pinewood that is filled with pinewood slats, foam or honeycomb. Then it is will covered with MDF panels. Then it is will pressed with any type of natural or industrial veneer. The thick frame of the pinewood used to keep the