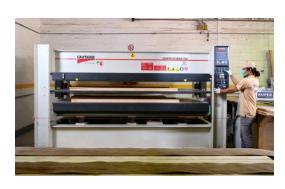

# **MACHINES & EQUIPMENTS**

**Edge Banding Machine** 

**Hot Press Machine** 

Moulder

**Chain Mortiser** 

Thicknesser

**Sanding Machine** 

**CNC Machining Center** 