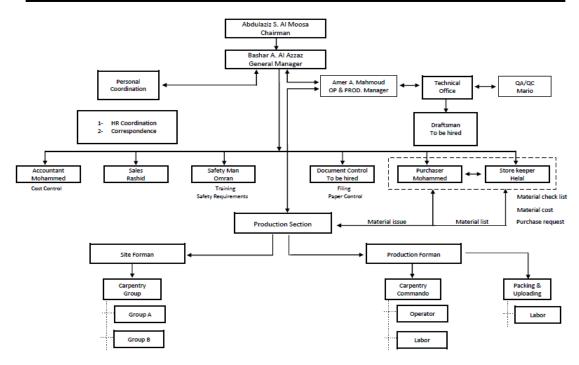

# **ORGNIZATION CHART**

SAUDI ARABIA - DAMMAM- DALLAH INDUSTRIAL AREA, P.O. BOX: 2003, POSTAL CODE: 31952 TEL.:+966138225286 FAX: +966138225938 WEB SITE: <u>WWW.TECHNOWOOD.SA</u>